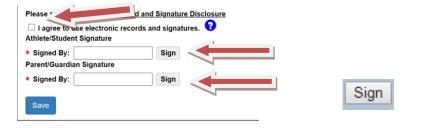

• You **must** fill in all the required fields and sign or they will not be accepted.

To sign a form- Click on the Box agreeing to use the Electronic Records and Signatures. Then type in the Signed the name of the <u>Athlete/Student</u> name into <u>Signed By box</u> and then click the Sign button to the right of the Signed By box. Then type the Parent/Guardian name into <u>Signed By box</u> and then click the Sign button to the right of the Signed By box.

Make sure to SAVE each form before you move to the next form!

• Once you have clicked on Sign the box should look like this:

| itally Si | igned: 05/17/2022 5:49 PM |
|-----------|---------------------------|
| 000       | gers McGillicuty          |
| ed By:    | Boogers McGillicuty       |
| nt/G      | uardian Signature         |
|           | gers McGillicuty          |
|           | Boogers McGillicuty       |