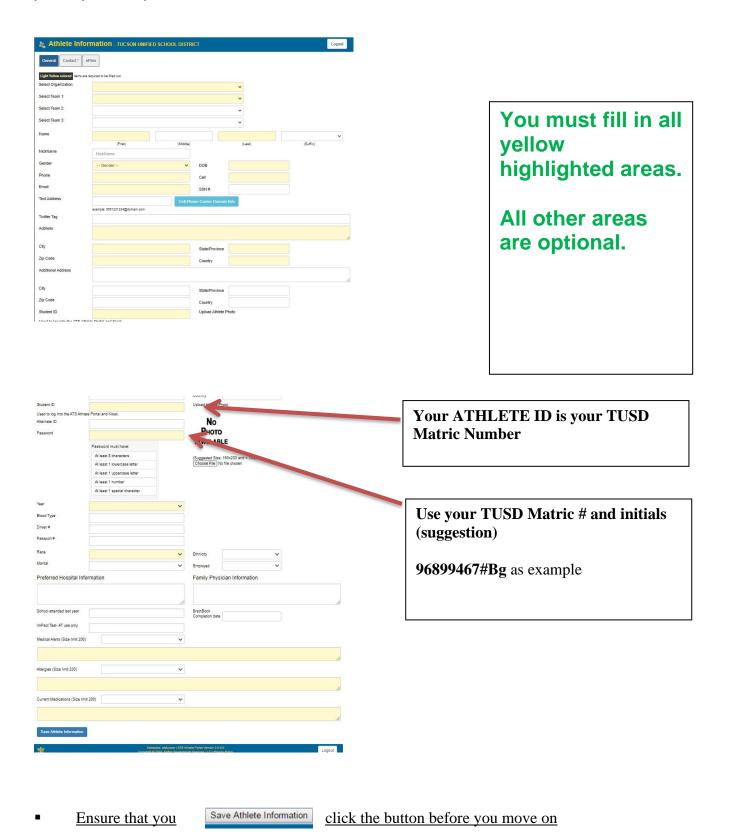

## ➢ First Time Users:

- Once you are logged in, begin filling out the <u>General tab</u> information.
- All of the yellow highlighted sections are required- see page 2.
- From the dropdown menu select up to three <u>teams/sports/activities</u> that you are interested in participating with during the school year. If you are participating in more than 3 sports/activities, you will need to fill out the Additional Sports/Activities form available in the Activities Office.
- See the directions/pictures on PAGE 2 for additional information.

| Year                      | Grad 2024  |                              |           |
|---------------------------|------------|------------------------------|-----------|
| Blood Type                |            | (Suggested Size: 160x200 a   |           |
| Driver #                  |            | Choose File No file chose    | n         |
| Passport #                |            |                              |           |
| Race                      | Other      | ✓ Ethnicity                  | ~         |
| Marital                   |            | ✓ Employed                   | ~         |
| Preferred Hospital I      | nformation | Family Physician Info        | or malion |
|                           | Ŷ          |                              | ()        |
| School attended last year | 1          | BrainBook<br>Completion date | V         |
| ImPact Test- AT use only  |            |                              |           |
|                           |            |                              |           |