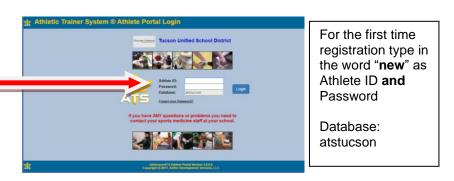

Click on the Link provided on the <u>TUSD Interscholastics</u> webpage, go to <u>tucson2.atsusers.com</u> use the QR Code (make sure not to enter www or http.) (Preferred Browsers include Google Chrome, Fire Fox, and Safari)

- First time users: enter the word "new" for Athlete ID <u>and</u> password.
- Returning users: enter in your Athlete ID- this should be your Matric. Your password has been reset to the word "new".
- First time users will set your permanent Athlete ID and/or password later in the process. Athlete ID: new Password: new Database: atstucson
   You need to use your Matric for your Athlete ID!